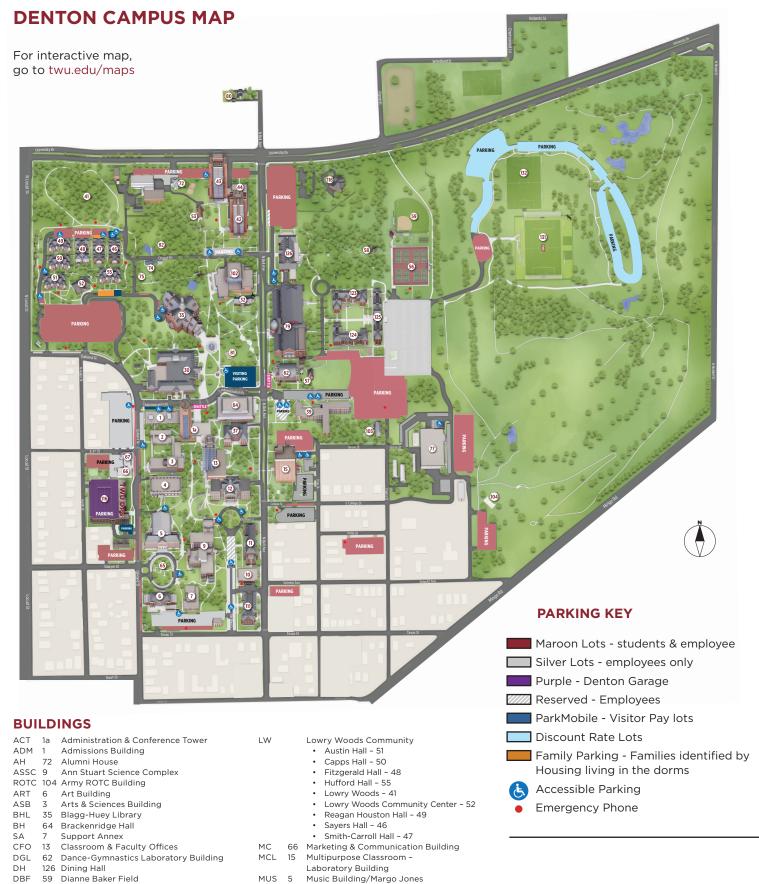

Music Building/Margo Jones Performance Hall 116 Oakland Complex PSP 131 Pioneer Soccer Park Old Main Building RTC 30 Redbud Theater Complex Parliament Village SRC 111 Scientific Research Commons Mary's Hall - 125 STH 42 Stark Hall North Hall - 123 SH 37 Stoddard Hall South Hall - 124 SU Student Union at Hubbard Hall Patio Building ULB 10 Undergraduate Laboratory Building Pioneer Hall UA University Advancement Pioneer Park Woodcock Hall

FMC 77

FRC

GGH 80

GRB

GRN 74

GΗ

НН

ΙF

JΗ

Facilities Management & Construction

Graduate Science Research Building

ОС

P3

РΒ

РΗ

PΡ

OMB 12

102 Fitness & Recreation Center

Gertrude Gibson House

53 Little Chapel-in-the-Woods

Greenhouse

132 Intramural Field

43 Guinn Hall

39 Jones Hall

30 Hubbard Hall